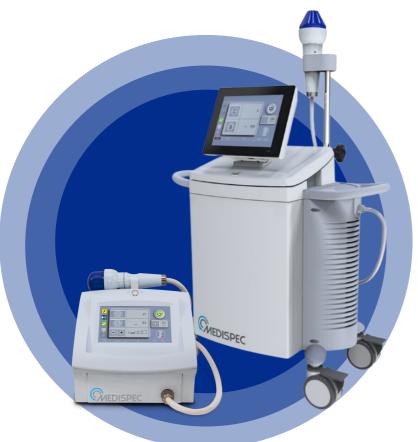

# **OMNISPEC**<sup>TM</sup> **Extracorporeal Shock Wave Therapy (ESWT) Multi-Purpose Medical Device**

Omnispec<sup>™</sup> treats orthopedic pain, urology and sexual disorders, and vascular conditions. Easily switch from treating one clinical indication to another by replacing the reflector head.

## **BENEFITS OF OMNISPEC™**

- Non-invasive, no pain, no bruises
- No anesthesia
- No installation
- No training required
- High effectiveness rates
- Short treatment time (15 min.)
- Deep wave penetration (up to 14 mm)
- Relaxed, comfortable treatments
- · Compact and easy to transport
- User-friendly technology
- Cost-effective, reliable, lowmaintenance consumables