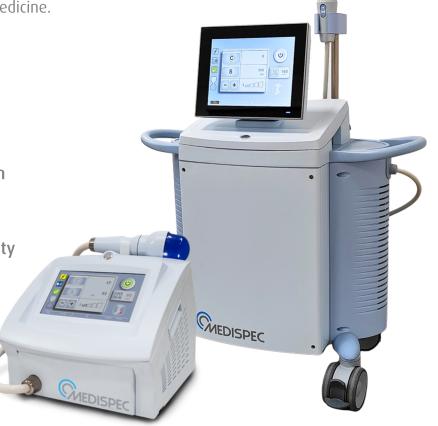

# **ORTHOSPEC**<sup>TM</sup> COMPACT

# Full Spectrum of Orthopedic Applications

Orthospec Compact – Medispec's innovative, cutting-edge, Extracorporeal Shock Wave Therapy (ESWT) system – is designed for acute and chronic orthopedic pain treatment. Eliminating the need for medication, injections or surgery, this precise, non-invasive treatment is applied directly to the pain source. Based on traditional spark gap technology and unique Medispec patents, Orthospec Compact offers outstanding results and a significant turnaround in acute and chronic orthopedic pain management, with a 90% success rate for chronic indications.

# Compact, Mobile & Cost Effective

Orthospec Compact joins the Medispec lineup of superior, non-invasive, comfortable, deep penetration orthopedic treatment systems, ensuring a high success rate within a relatively short time frame. It is compact and mobile, making it easy to store and move from room to room.

The system is available in two models, Orthospec Compact and Orthospec Desktop.

The Orthospec Desktop is designed based on Medispec's accumulated experience and expertise, enabling physicians to extend treatment availability to additional small facilities, and at home treatments.

### **User-Friendly Touch Screen**

State-of-the-art touch screen for ease of use, providing full control capabilities.